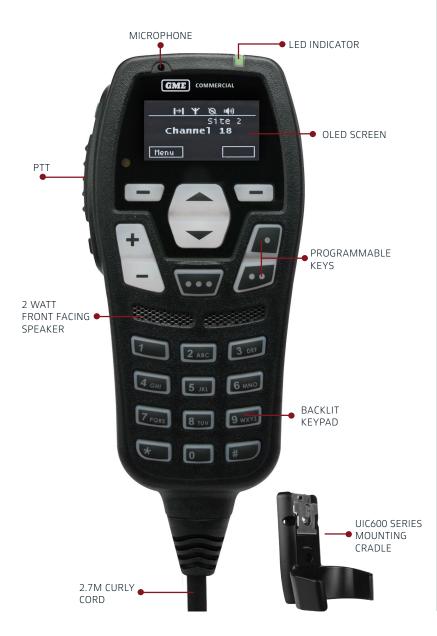

## **KEY FEATURES**

IP54 Dust & Splash Protected

OLED Display

2-Watt Front Facing Speaker

Alpha/Numeric Backlit Keypad

Multicolored Status LED Indicator

5 Programmable Keys

**Dedicated Duress Button** 

Heavy Duty 2.7 Metre (stretched) Curly Cord

Dynamic Rear Bollard (hook feature)

## **SPECIFICATIONS**

| Size:                        | 160mm (H) x 69mm (W)<br>x 42mm (D)     |
|------------------------------|----------------------------------------|
| Weight:                      | 480 grams                              |
| IP Rating:                   | IP54                                   |
| Temperature Range (storage): | -20°c to +60°c                         |
| Speaker:                     | 2 Watt (RMS)<br>8 oms                  |
| Lead:                        | 2.7m Heavy Duty Curly Cord (stretched) |
| OLED Size:                   | 35mm (W) x 17.5mm (H)                  |
| OLED Diagonal Size:          | 1.54 inch                              |
| OLED Resolution:             | 128 x 64 Dots                          |
| Supply Voltage:              | 13.8V<br>Negative Earth                |
| Operating Voltage Range:     | 10.8V to 15.6V                         |
| Connector:                   | RJ45                                   |
| PTT Lifecyle:                | > 1,000,000 Cycles                     |
|                              |                                        |